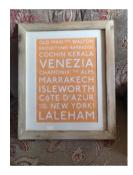

Size – overall 80cm High x 56cm Wide

Mirror size 48cm High x 42cm Wide

£ 30.00

Old Man Pub – frame made from reclaimed timber. Print laser printed and on mounting card.

Have you been to all of these places!