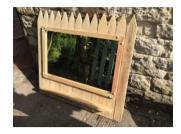

## **Product Details and Current Price List**

Mirror – frame made from reclaimed fence slats. Plain wood finish.

Size -overall 90cm High x 98cm Wide,

Mirror size 45cm High x 75cm Wide

£ 99.00

Mirror – frame made from reclaimed fence slats. Plain wood finish.