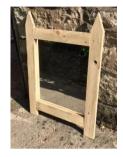

Size – overall – 42cm High x 40cm Wide

 ${\rm Mirror-19.5cm\ High\ c\ 10.5cm\ High}$ 

£ 15.00

Mirror – frame made from reclaimed fence slats. Plain wood finish.

Size –overall 77cm High x 37cm Wide,

Mirror size 35cm High x 23cm Wide