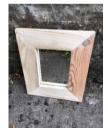

£ 45.00

Mirror – old mirror some minor pitting. Frame made from recycled timber.

Size – overall 35cm High x 29cm Wide

Mirror – 20cm High x 15cm Wide

£ 15.00

Mirror – ageing pit marks. Frame made from recycled timber.