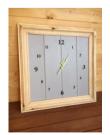

Size – overall 42cm High x 42cm Wide

£ 25.00

## John Pakulski - www.mancavemade.weebly.com - info@mancavemade.co.uk - 07880887502

Clock – new movement red hands– made from pine board reclaimed with wooden numbers

Size – overall 40cm High x 40cm Wide