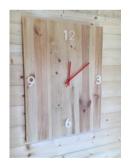

Size – overall 43cm High x 33cm Wide

£ 25.00

Clock – new movement red hands – made from pine board reclaimed – wooden numbers

Size – overall 38cm High x 53cm Wide

£ 35.00

 $\operatorname{\sf Clock}$  – new movement gold hands– made from pine cladding and architrave frame painted grey