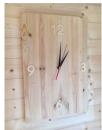

## John Pakulski - www.mancavemade.weebly.com - info@mancavemade.co.uk - 07880887502

Clock – new movement red hands– made from pine board reclaimed with wooden numbers

Size – overall 40cm High x 40cm Wide

£ 35.00

Clock – new movement black hands– made from pine board reclaimed with wooden numbers

Size – overall 31cm High x 46cm Wide

£ 35.00

Mirror – made from reclaimed architrave

Size – overall 41cm High x 41cm Wide