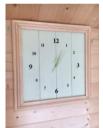

Size – overall 43cm High x 33cm Wide

£ 25.00

Clock – new movement red hands – made from pine board reclaimed – wooden numbers

Size – overall 38cm High x 53cm Wide

£ 35.00

 $\operatorname{\sf Clock}$  – new movement gold hands– made from pine cladding and architrave frame painted grey

Size – overall 42cm High x 42cm Wide

£ 25.00

## John Pakulski - www.mancavemade.weebly.com - info@mancavemade.co.uk - 07880887502

Clock – new movement red hands– made from pine board reclaimed with wooden numbers

Size – overall 40cm High x 40cm Wide