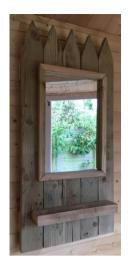

## **Product Details and Current Price List**

Mirror – frame made from reclaimed fence slats. Plain wood finish.

Size -overall 90cm High x 98cm Wide,

Mirror size 45cm High x 75cm Wide

£ 99.00

Mirror – frame made from reclaimed fence slats. Plain wood finish.

Size – overall 80cm High x 56cm Wide

Mirror size 48cm High x 42cm Wide

£ 30.00

Old Man Pub – frame made from reclaimed timber. Print laser printed and on mounting card.

Have you been to all of these places!