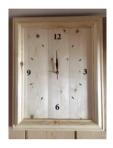

£ 45.00

Clock – new movement – made from pine cladding backing and architrave frame

Size – overall 48cm High x 38cm Wide

£ 25.00

Clock – new movement – made from pine cladding backing and architrave frame painted background "cool cucumber"

Size – overall 43cm High x 33cm Wide

£ 25.00

Clock – new movement red hands – made from pine board reclaimed – wooden numbers

Size – overall 38cm High x 53cm Wide

£ 35.00

 $\operatorname{\sf Clock}$  – new movement gold hands– made from pine cladding and architrave frame painted grey

Size – overall 42cm High x 42cm Wide

£ 25.00