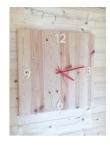

£ 45.00

Clock – new movement – made from pine cladding backing and architrave frame

Size – overall 48cm High x 38cm Wide

£ 25.00

Clock – new movement – made from pine cladding backing and architrave frame painted background "cool cucumber"